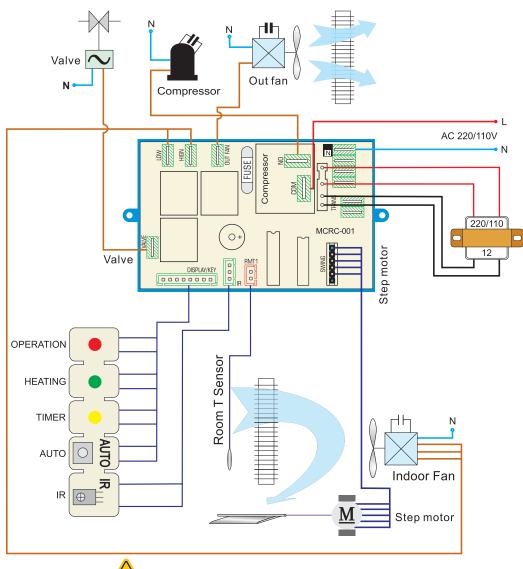

## **MCRC-001**

## **LED Instruction:**

L1: Operation Light On, Indoor Fan should start blowing.

L2: Heating Light On, Air-Conditioner should be in Heating Mode.

L3: Timer Light On, Equipment should be in Timer Mode.

Reminder: In heating Mode, within the first 30 seconds, vane will be lifted upward in order to avoid the cold wind blown people, then it will restore the original settings state.

Please Install by certified technician, test the system before installation.

This Product does not work with Inverter A/C Units

- Common Pins of swing socket are 12V output.
- The common pin of step motor should be inserted into one of the common pins of swing socket.
  If direction of step motor is wrong, insert the common pin of step motor to other common pin of swing socket.
- Avoid strong light in front IR receiver