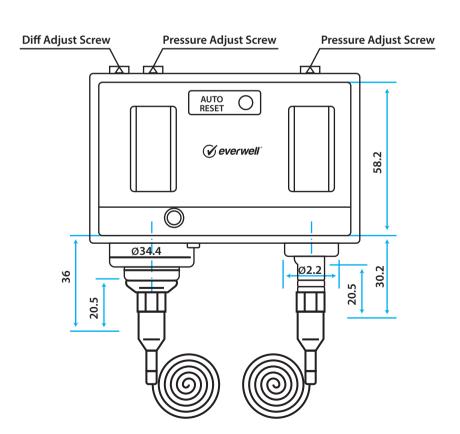

## **Features:**

- Front-located captive cover screw
- Capillary protection system
- Universal mounting and compact design
- Laser-welded bellows for extended life

|   | Model     | Low Pressure |            |       | High Pressure |            |           | Capillay                        |
|---|-----------|--------------|------------|-------|---------------|------------|-----------|---------------------------------|
|   |           | Range PSID   | Diff. PSID | Reset | Range PSID    | Diff. PSID | Reset     | Length                          |
| ĺ | EO12-1549 | 10 to 100    | 10 to 40   | Auto  | 150 to 450    | 70 Fixed   | Automatic | 36" Capillary with<br>Flare Nut |