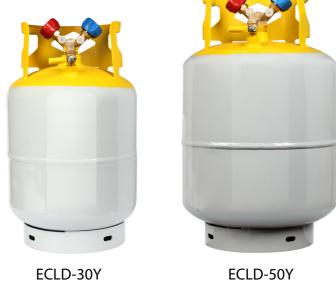

## **Recovery Cylinder**

- -This cylinder is reusable.
- -Y valve for LIQUID/VAPOR.
- -The products are equipped with a safety valve. If the cylinder pressure reaches the safety limit during operation, the safety valve will automatically open to release pressure. Once the pressure returns to a safe level, the valve will automatically close.

| ECLD-30Y | ECLD-: |
|----------|--------|
|          |        |
|          |        |

| Model    | Diameter(mm) | Height(mm) | Color       | Capacity | Working Pressure | Testing Pressure |
|----------|--------------|------------|-------------|----------|------------------|------------------|
| ECLD-30Y | 250          | 410        | Yellow/Grey | 30LBS    | 1.8MPa           | 2.8MPa           |
| ECLD-50Y | 280          | 470        | Yellow/Grey | 50LBS    | 1.8MPa           | 2.8MPa           |