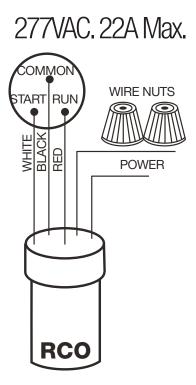

## **Installation Instruction:**

- 1. Remove power supply cord.
- 2. Remove old relay and overload.
- 3. Push the pin terminal connected to white wire on RCO onto start terminal of compressor.
- 4. Push pin terminal connected to red wire on RCO onto run terminal of compressor.
- 5. Push pin terminal connected to black wire on RCO onto start terminal of compressor.
- 6. Connect one line wire which was removed from old relay to one of the line wires of the RCO using wire nut.
- 7. Connect other line wire which was removed from the old overload to other live wire of the RCO using wire nut.