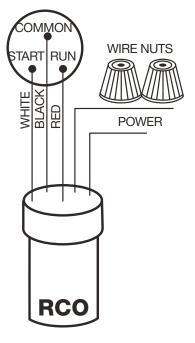

## **Installation Instruction:**

- **1.** Remove power supply cord.
- 2. Remove old relay and overload.
- 3. Push the pin terminal connected to white wire on RCO onto start terminal of compressor.
- 4. Push pin terminal connected to red wire on RCO onto run terminal of compressor.
- 5. Push pin terminal connected to black wire on RCO onto start terminal of compressor.
- 6. Connect one line wire which was removed from old relay to one of the line wires of the RCO using wire nut.
- 7. Connect other line wire which was removed from the old overload to other live wire of the RCO using wire nut.