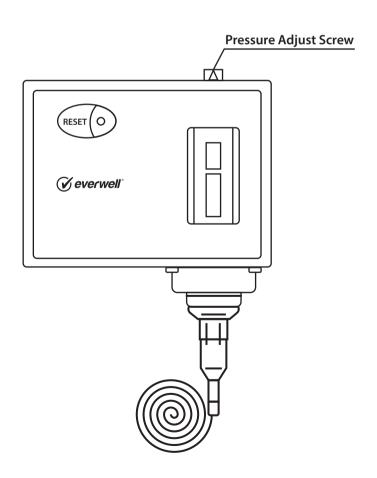

016-200

Pressure Control SPDT-Open High/Low

Range: 100-450PSID. Manual Reset. Capillary: 36" with Flare Nut.

These controls offer a variety of pressure ranges and switch actions to provide maximum application flexibility.

## Features:

- Front-located captive cover screw
- Capillary protection system
- Universal mounting and compact design
- Laser-welded bellows for extended life

| Model   | Switch                | Range PSID | Diff. PSID      | Capillary                       |
|---------|-----------------------|------------|-----------------|---------------------------------|
| 016-200 | SPDT Open<br>High/Low | 100 - 450  | Manual<br>Reset | 36" Capillary with<br>Flare Nut |